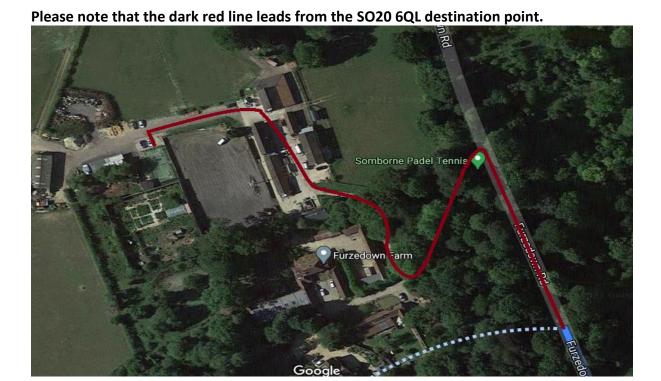

Please note that the dark red line indicates the route to take before reaching SO20 6QL destination.

## From Kings Somborne:-

After you come out of Kings Somborne you will go down into a dip and up again then the road will become tree lined (about 1 mile from Kings Somborne). About 0.3 miles after entering the trees you bear right up the driveway (second drive after entering the trees and about 100m before SO20 6QL destination). After turning off the main road after about 30m bear right and after winding through the trees turn right again. You will pass between some buildings and exit in the far left corner. After another 30m you will see the court on the left.

## From Romsey (Braishfield):-

Follow directions to SO20 6QL but continue another 100m past the destination turning and take the next sharp turning on your left. After turning off the main road after about 30m bear right and after winding through the trees turn right again. You will pass between some buildings and exit in the far left corner. After another 30m you will see the court on the left.