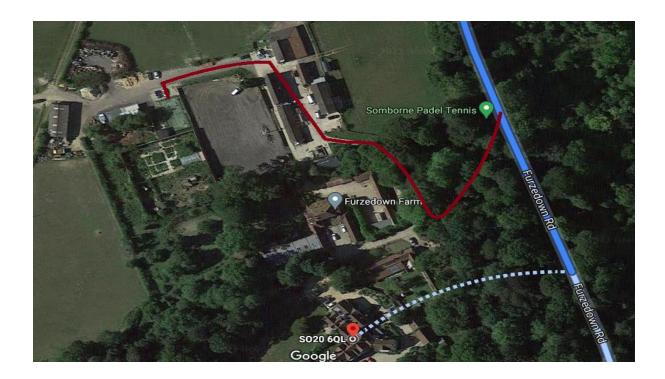

## From Kings Somborne:-

After you come out of Kings Somborne you will go down into a dip and up again then the road will become tree lined (about 1 mile from Kings Somborne). About 0.3 miles after entering the trees you bear right up the driveway (second drive after entering the trees and about 100m before SO20 6QL destination). After turning off the main road after about 30m bear right and after winding through the trees turn right again. You will pass between some buildings and exit in the far left corner. After another 30m you will see the court on the left.

## From Romsey (Braishfield):-

Follow directions to SO20 6QL but continue another 100m past the destination turning and take the next sharp turning on your left. After turning off the main road after about 30m bear right and after winding through the trees turn right again. You will pass between some buildings and exit in the far left corner. After another 30m you will see the court on the left.